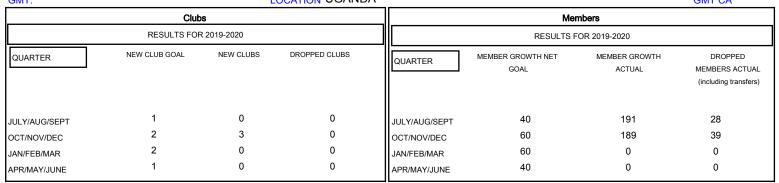

## MONTHLY MEMBERSHIP PROGRESS REPORT

## District 411 B

GMT: LOCATION UGANDA GMT CA







| DROPPED CLUBS: 0  DROPPED MEMBERS |    | 32 CLUBS OF 37 ADDED 1 OR MORE NEW MEMBERS | GENDER DISTRIBI<br>MALE<br>FEMALE | UTION<br>824 (60.06%)<br>548 (39.94%) |     |
|-----------------------------------|----|--------------------------------------------|-----------------------------------|---------------------------------------|-----|
| DECEASED                          | 5  | CLICK HERE FOR CUMULATIVE MEMBERSHIP DATA  | TOTAL FAMILY UNIT MEMBERS         |                                       | 528 |
| CLUB CANCELLED                    | 0  |                                            | FAMILY MEMBERS PAYING HALF DUES   |                                       | 340 |
| OTHER                             | 62 |                                            |