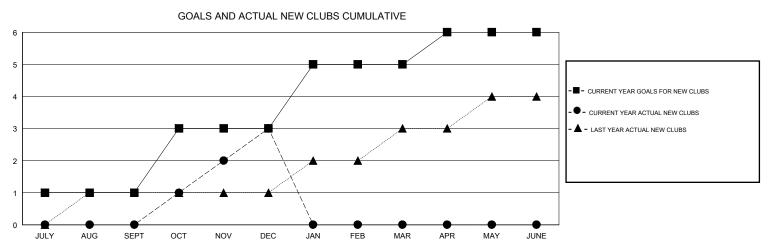

## MONTHLY MEMBERSHIP PROGRESS REPORT

## District 411 B

GMT: LOCATION UGANDA GMT CA







| DROPPED CLUBS: 0  DROPPED MEMBERS |    | 32 CLUBS OF 37 ADDED 1 OR MORE NEW MEMBERS | GENDER DISTRIBI<br>MALE<br>FEMALE | UTION<br>824 (60.06%)<br>548 (39.94%) |     |
|-----------------------------------|----|--------------------------------------------|-----------------------------------|---------------------------------------|-----|
| DECEASED                          | 5  | CLICK HERE FOR CUMULATIVE MEMBERSHIP DATA  | TOTAL FAMILY UNIT MEMBERS         |                                       | 528 |
| CLUB CANCELLED                    | 0  |                                            | FAMILY MEMBERS PAYING HALF DUES   |                                       | 340 |
| OTHER                             | 62 |                                            |