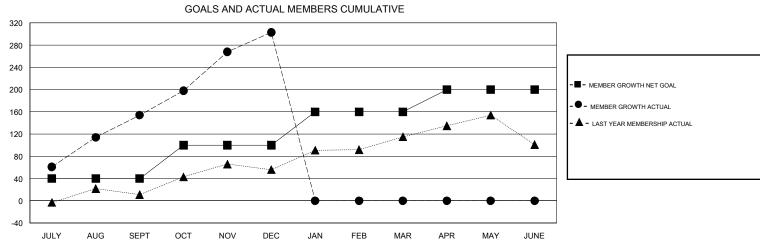

## MONTHLY MEMBERSHIP PROGRESS REPORT

## District 411 B

GMT: LOCATION UGANDA GMT CA







| DROPPED CLUBS: 0  DROPPED MEMBERS |    | 32 CLUBS OF 37 ADDED 1 OR MORE NEW MEMBERS | GENDER DISTRIBI<br>MALE<br>FEMALE | UTION<br>824 (60.06%)<br>548 (39.94%) |     |
|-----------------------------------|----|--------------------------------------------|-----------------------------------|---------------------------------------|-----|
| DECEASED                          | 5  | CLICK HERE FOR CUMULATIVE MEMBERSHIP DATA  | TOTAL FAMILY UNIT MEMBERS         |                                       | 528 |
| CLUB CANCELLED                    | 0  |                                            | FAMILY MEMBERS PAYING HALF DUES   |                                       | 340 |
| OTHER                             | 62 |                                            |